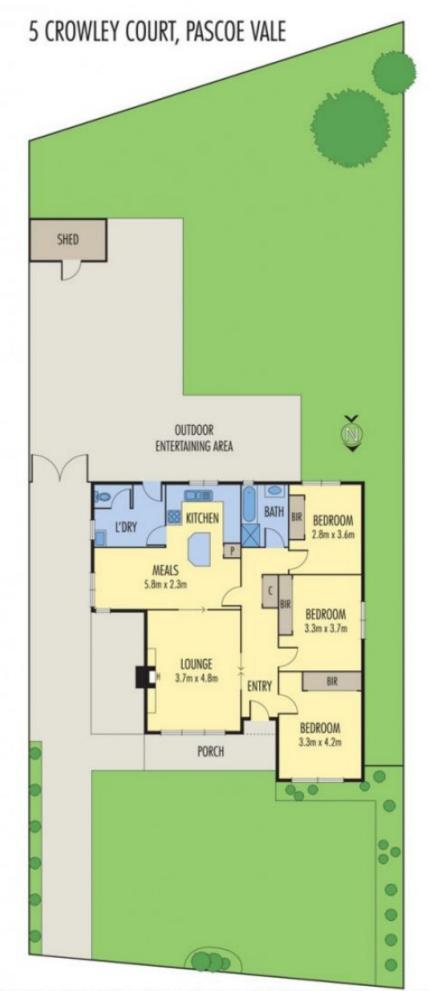

## **5 Crowley Court PASCOE VALE VIC**

Positioned in arguably one of Pascoe Vale's most convenient locations, sits this brick family residence on a good size allotment. Comprising of 3 Bedrooms with B.I.R, Kitchen meals area, separate lounge, laundry, outdoor entertaining area and large yard. Additional features include polished timber floor, central heating, gas heater, evaporative cooling, high ceilings and modern kitchen. With this fantastic location, positioned in a quiet court location with excellent amenities within a stroll including trains, shops, cafes, reserves, schools and Northern Golf Club.This property ticks all the boxes.

## 3 🎮 1 🚔 2 🚘

| Туре | : House |
|------|---------|
|------|---------|

View

- Land Size : 560 sqm
  - : https://www.peterleahy.com.au/sale/vic/nort h/pascoe-vale/residential/house/7434812

Disclaimer: Please note plans are indicative only and not drawn to exact scale. All dimensions are approximate. Potential buyers should satisfy themselves of any pertinent matters.