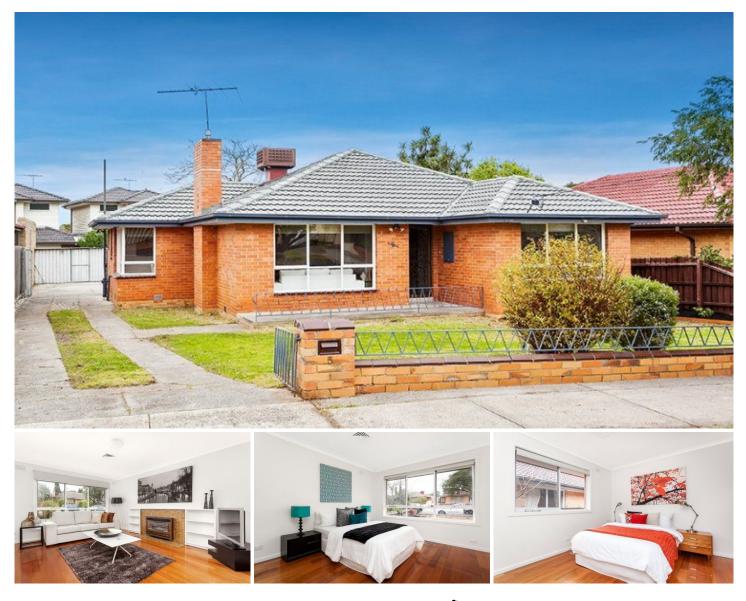

## **5 Crowley Court PASCOE VALE VIC**

Positioned in arguably one of Pascoe Vale's most convenient locations, sits this brick family residence on a good size allotment. Comprising of 3 Bedrooms with B.I.R, Kitchen meals area, separate lounge, laundry, outdoor entertaining area and large yard. Additional features include polished timber floor, central heating, gas heater, evaporative cooling, high ceilings and modern kitchen. With this fantastic location, positioned in a quiet court location with excellent amenities within a stroll including trains, shops, cafes, reserves, schools and Northern Golf Club.This property ticks all the boxes.

## 3 🎮 1 🚔 2 🚘

| Туре | : House |
|------|---------|
|------|---------|

View

- Land Size : 560 sqm
  - : https://www.peterleahy.com.au/sale/vic/nort h/pascoe-vale/residential/house/7434812

Disclaimer: Please note plans are indicative only and not drawn to exact scale. All dimensions are approximate. Potential buyers should satisfy themselves of any pertinent matters.