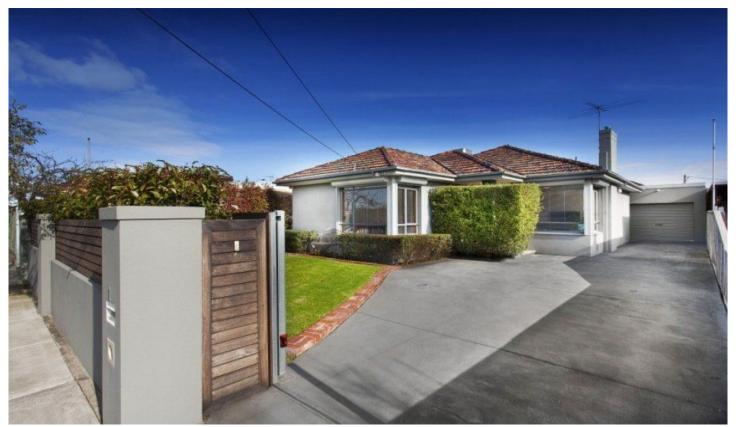

## 1 Wills Street PASCOE VALE SOUTH VIC

Classic '50s charm meets renovated comfort at this accomplished single-storey residence. Great period character with immaculate timber features throughout, sliding glass doors and original Tasmanian oak floors and cornices make for a house oozing charisma, while a comprehensive renovation leaves nothing left to do. Thoughtful and well-finished updates include a kitchen with stainless-steel appliances, a fully tiled bathroom with stunning marble-topped timber vanity, generous BIRs in all three bedrooms, a separate laundry, ducted heating and evaporative cooling. Well-screened and secure front and back gardens with auto gates to an oversized single garage (and extra driveway parking) create a private, leafy domain for kids to enjoy safely. Red-brick paving, a garden shed and potential workshop space are great additions. With