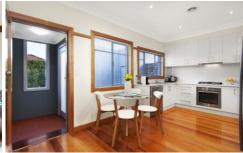

## 1 Wills Street PASCOE VALE SOUTH VIC

Classic '50s charm meets renovated comfort at this accomplished single-storey residence. Great period character with immaculate timber features throughout, sliding glass doors and original Tasmanian oak floors and cornices make for a house oozing charisma, while a comprehensive renovation leaves nothing left to do. Thoughtful and well-finished updates include a kitchen with stainless-steel appliances, a fully tiled bathroom with stunning marble-topped timber vanity, generous BIRs in all three bedrooms, a separate laundry, ducted heating and evaporative cooling. Well-screened and secure front and back gardens with auto gates to an oversized single garage (and extra driveway parking) create a private, leafy domain for kids to enjoy safely. Red-brick paving, a garden shed and potential workshop space are great additions. With