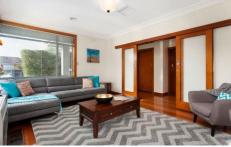

## 1 Wills Street PASCOE VALE SOUTH VIC

Classic '50s charm meets renovated comfort at this accomplished single-storey residence. Great period character with immaculate timber features throughout, sliding glass doors and original Tasmanian oak floors and cornices make for a house oozing charisma, while a comprehensive renovation leaves nothing left to do. Thoughtful and well-finished updates include a kitchen with stainless-steel appliances, a fully tiled bathroom with stunning marble-topped timber vanity, generous BIRs in all three bedrooms, a separate laundry, ducted heating and evaporative cooling. Well-screened and secure front and back gardens with auto gates to an oversized single garage (and extra driveway parking) create a private, leafy domain for kids to enjoy safely. Red-brick paving, a garden shed and potential workshop space are great additions. With