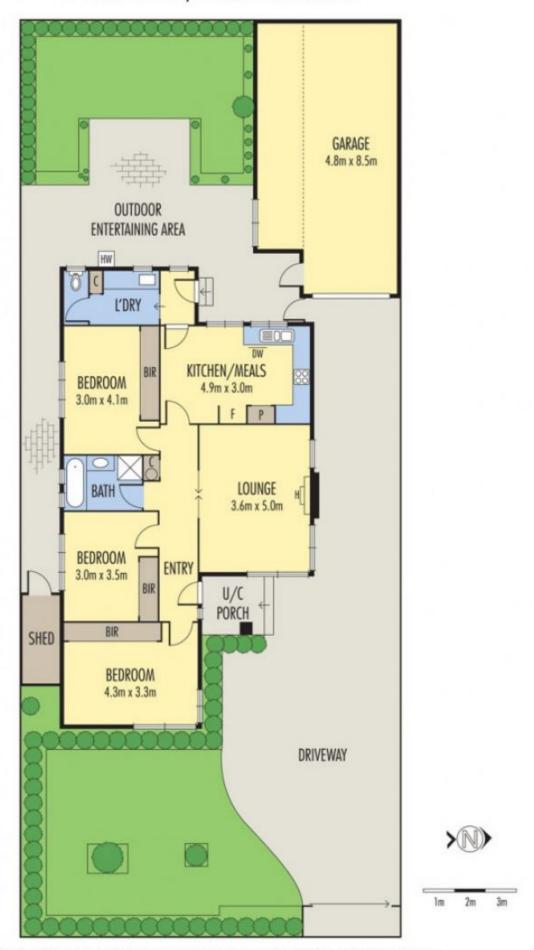

## 1 Wills Street PASCOE VALE SOUTH VIC

Classic '50s charm meets renovated comfort at this accomplished single-storey residence. Great period character with immaculate timber features throughout, sliding glass doors and original Tasmanian oak floors and cornices make for a house oozing charisma, while a comprehensive renovation leaves nothing left to do. Thoughtful and well-finished updates include a kitchen with stainless-steel appliances, a fully tiled bathroom with stunning marble-topped timber vanity, generous BIRs in all three bedrooms, a separate laundry, ducted heating and evaporative cooling. Well-screened and secure front and back gardens with auto gates to an oversized single garage (and extra driveway parking) create a private, leafy domain for kids to enjoy safely. Red-brick paving, a garden shed and potential workshop space are great additions. With

## 3 📭 1 🔓 1 🖨

Type : House Land Size : 380 sqm

View: https://www.peterleahy.com.au/sale/vic/nort

h/pascoe-vale-south/residential/house/7434

808

Peter Leahy 03 9350 5588

## 1 WILLS STREET, PASCOE VALE SOUTH

Disclaimer: Please note plans are indicative only and not drawn to exact scale. All dimensions are approximate. Potential buyers should view the property in person.