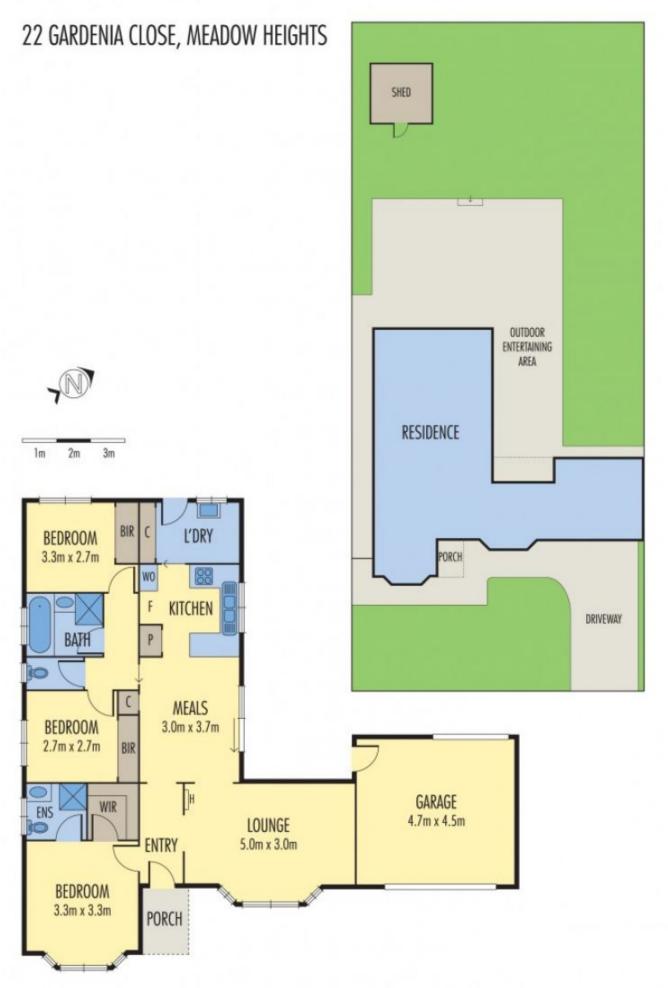

## 22 Goodenia Close MEADOW HEIGHTS VIC

At the end of a guiet cul-de-sac, this well-maintained family home offers sunny living spaces and a zoned single-storey floorplan in a tranquil family-friendly setting. Polished floorboards and a bay window setting feature in the large living room on entry that flows through to a well-equipped kitchen/ meals with a gas stovetop. The front main bedroom with WIR and ensuite is joined by two further bedrooms with mirrored BIRs zoned with a family bathroom. Convenience and comfort are assured with gas heating, ducted cooling, a drive-through double garage, garden shed and a laundry with storage cupboards. A large backyard provides plenty of space for the kids to play and parklands and bike tracks are nearby. Easy access to the Meadow Heights shopping centre, primary school, buses and Coolaroo station will appeal to families and investors. For full version visit the website