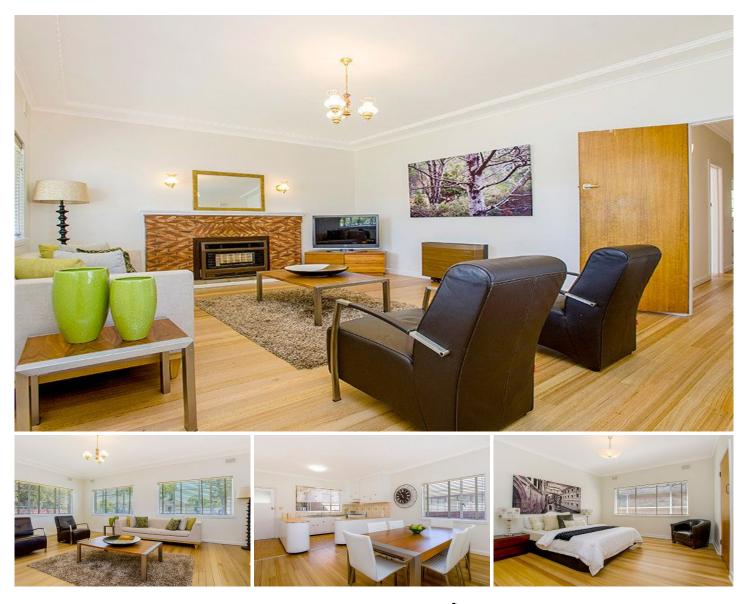

## **312 Sussex Street PASCOE VALE VIC**

This immaculately maintained post-war cream brick house will instantly enchant you with its mid-century charisma. Starting with the bevelled glass front door, refreshed interiors with newly polished hardwood floors and a cream palette complement the refined original features. High ceilings with curvy cornices, casement windows, wall sconces, and original timber doors and joinery are the picture of well-preserved elegance. The stunning original kitchen and bathroom have classic retro appeal. Generous spaces are found throughout. Three large double bedrooms (two with BIRs) are inviting while two separate living areas suit a modern lifestyle. The front lounge and rear kitchen/meals both have heating/cooling units. Out the back, a covered al fresco setting looks out to a secure back garden. A laundry with WC provides additional storage