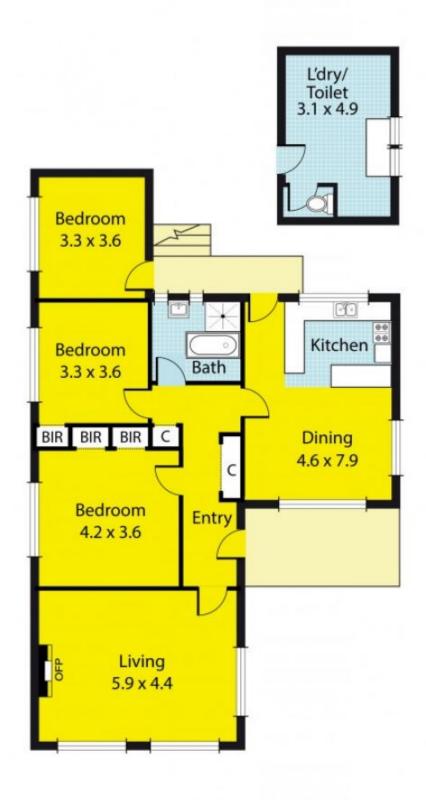

## **312 Sussex Street PASCOE VALE VIC**

This immaculately maintained post-war cream brick house will instantly enchant you with its mid-century charisma. Starting with the bevelled glass front door, refreshed interiors with newly polished hardwood floors and a cream palette complement the refined original features. High ceilings with curvy cornices, casement windows, wall sconces, and original timber doors and joinery are the picture of well-preserved elegance. The stunning original kitchen and bathroom have classic retro appeal. Generous spaces are found throughout. Three large double bedrooms (two with BIRs) are inviting while two separate living areas suit a modern lifestyle. The front lounge and rear kitchen/meals both have heating/cooling units. Out the back, a covered al fresco setting looks out to a secure back garden. A laundry with WC provides additional storage

## For full version visit the website

3 🎮 1 🚔 2 🚘

| Туре      | : House              |
|-----------|----------------------|
| Land Size | : 613 sqm            |
| View      | : https://www.peterl |

: https://www.peterleahy.com.au/sale/vic/nort h/pascoe-vale/residential/house/7434799